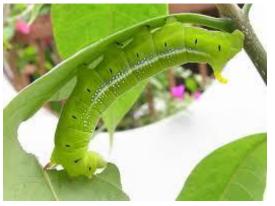

## GREEN

G-R-E-E-N
G-R-E-E-N
I know how to spell green
G-R-E-E-N!

Caterpillars are green,

Grasshoppers are green too!

I know how to spell green, G-R-E-E-N!

0.000